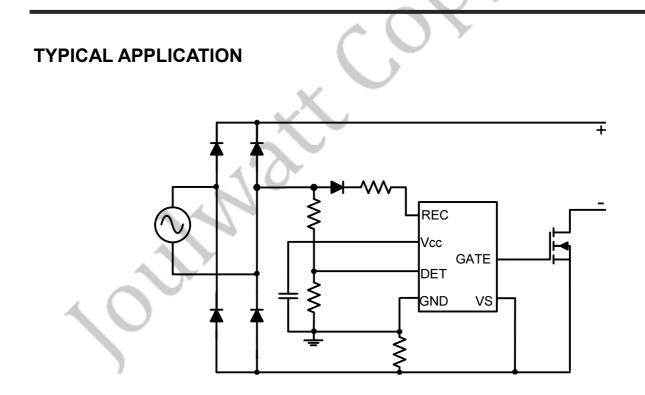

## DESCRIPTION

JW<sup>®</sup>1818O aimed at reducing the risk of electric shock duringthe re-lamping.

Patented protection strategies ensure the reliability of the human body detection, which makes the assembling safer.

Supplied from the line directly makes JW1818O a quick start-up and lower BOM cost, and the low consumptiontechnics lowers the detection current to the minimum.

Company's Logo is Protected, "JW" and "JOULWATT" are Registered Trademarks of JoulWatt technology Inc.

## FEATURES

- Supplied from Line Directly
- Input Voltage Range20V~500V
- Programmable Detection Threshold
- Ultra- low Quiescent Current
- Short Delay for the Load
- SOP8 Package

#### APPLICATIONS

LED lighting